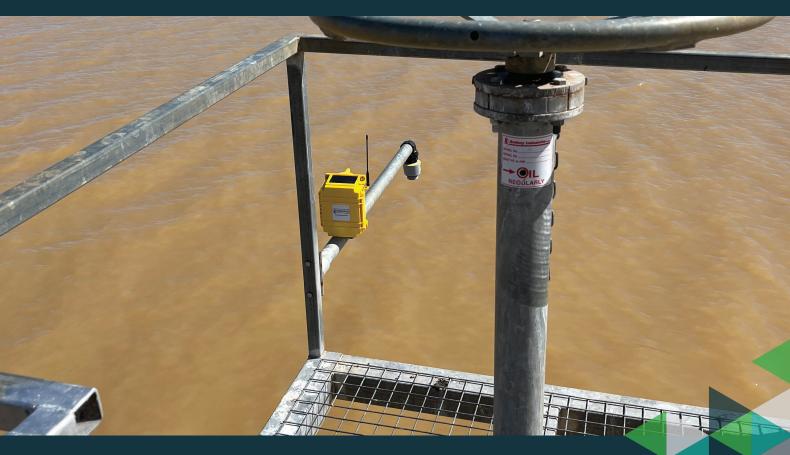

# **GoStorage**®

Accurately track and understand all current and historic water movements on your farm

GoStorage is a solution that accurately and reliably monitors the height and volume of your water storages. It monitors your water ins and outs from rainfall, pumped, use and evaporation, providing you with unprecedented information to understand all current water movements and track evaporation, leaks and losses.

# **Specifications**

Radar sensor

Vegapuls C11

**Measuring range** 

8 metres

**Accuracy** 

+/- 5 mm

Beam angle