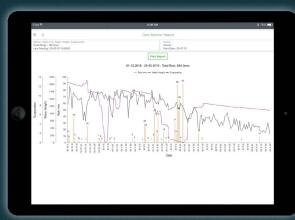

All the information is provided through our easy-to-use app showing all current and historic data, allowing you to monitor changes over time.

GoStorage is the approved DPIE secondary metering device for NSW Floodplain Harvesting compliance.

### Improved tracking

You can review the data to track evaporation, leaks and losses to understand movements in real-time as well as monitor changes over time.