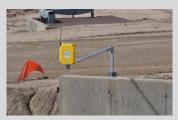

# **GoStorage**®

Accurately track and understand all current and historic water movements on your farm

GoStorage is a solution that accurately and reliably monitors the height and volume of your water storages. It monitors your water ins and outs from rainfall, pumped, use and evaporation, providing you with unprecedented information to understand all current water movements and track evaporation, leaks and losses.

# **Specifications**

Radar sensor

Vegapuls C11

**Measuring range** 

8 metres

**Accuracy** 

+/- 5 mm

Beam angle