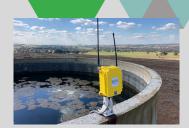

# **GoStorage**®

Accurately track and understand all current and historic water movements on your farm

GoStorage is a solution that accurately and reliably monitors the height and volume of your water storages. It monitors your water ins and outs from rainfall, pumped, use and evaporation, providing you with unprecedented information to understand all current water movements and track evaporation, leaks and losses.

All the information is provided through our easy-to-use app showing all current and historic data, allowing you to monitor changes over time.

GoStorage is the approved DPIE secondary metering device for NSW Floodplain Harvesting compliance.