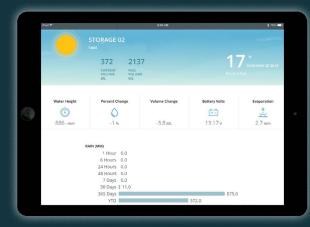

All the information is provided through our easy-to-use app showing all current and historic data, allowing you to monitor changes over time.

GoStorage is the approved DPIE secondary metering device for NSW Floodplain Harvesting compliance.

#### Data dashboard

All your data is quickly accessible in our easy-to-use app, you can access both current and historical data.

### Improved tracking

You can review the data to track evaporation, leaks and losses to understand movements in real-time as well as monitor changes over time.