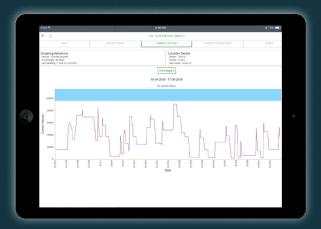

With the choice of LoRaWAN and satellite connectivity, your data remains at your fingertips. Embrace efficiency as manual checks become a thing of the past, and a constant record of your fuel quantity is readily available. Enhanced tracking capabilities allow you to delve into both current and historical volumes and usage, enabling the identification of discrepancies and refining reconciliation processes.

### **Improved tracking**

You can access current and historic volume and usage to easily identify losses and improve reconciliation.